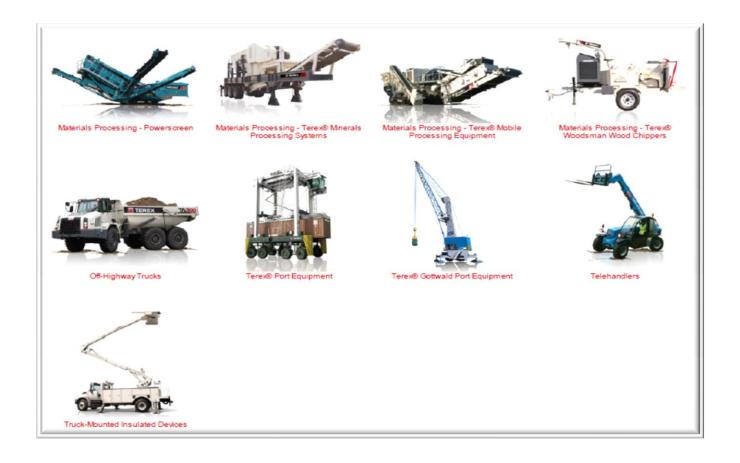

#### The scope of Terex Company includes

- \* Road Building ex( Compact equipments)
- Cranes
- ❖ Aerial work platform
- Construction (Asphalt paving + production equipments)
- ❖ Port solutions ex( Port equipments)
- Material processing ex.(Concrete paving)
- Utilities ex.(Light Towers+ Material handlers)

# Terex products