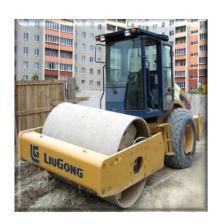

#### LIUGONG Company

LiuGong Machinery Corp. (Guangxi LiuGong Machinery Co. Ltd.) was founded in 1958 in Liuzhou, China. Based upon units sold, it's is one of the largest wheel loader manufacturers in the world. It is a company of many firsts, including being the first company in China to begin manufacturing heavy equipment and the producer of China's first modernized wheel loader in 1966. It has been integral in China's modernization and infrastructure development.

# Scope of LIUGONG

Liugoing enjoys a very wide range of products with the main production types are described below:

- > Wheel loader
- > Excavator
- > Roller
- ➤ Motor grader
- > Skid steer loader
- > Bulldozer
- > Forklift
- > Concrete