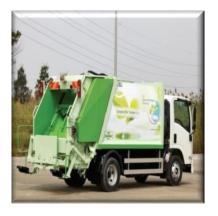

#### KATMERCILER COMPANY

Innovative, pioneer, and leader company established in 1985 for the on-board equipment sector in Turkey, with an experience over 25 years. The company has a wide product range in the sector, producing nearly 30 types of vehicles, all of which are quality certified, including fire trucks, canal jetting trucks, recovery trucks, water and fuel tankers, tanker trailers, hydraulic packer garbage trucks, cesspit emptier and garbage semi trailer, hydraulic garbage trucks, mobile workshops, articulated platforms, tippers, tipper trailer, cement cyclo trailers, cargo body with crane, cranes, low-bed trailer, sliding platforms, cabling trucks, cable traction trucks, and hook lifts. Produces civil disturbance intervention trucks (TOMA) with its production capability based on advanced technology.

#### Katmerciler product's scope:

- Fire trucks
- Environmental trucks
- Combing jetting vehicle
- Transportation trucks
- Special trucks
- Construction equipment

Ashibami corporation for Trading and general Agencies is the authorized representative and sole Agent for Katmerciler company in the Republic of Yemen, It has a very long and strong relationship with Katmerciler company in representing and Importing any products required by the Yemen market for fire fighting vehicles, Mobile clinics, Ambulances, Working Aerial platforms and any other equipments.