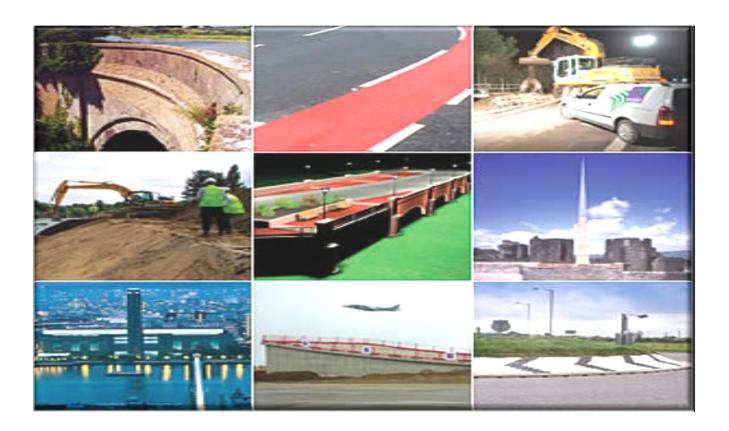

#### Some of the Executed projects in Yemen

Ashibami Contracting Corp. has accomplished many construction jobs and projects in the Rep. of Yemen either by itself or in cooperation with International Companies, as Ashibami Contracting Corp. represent the largest Chinese Contractor, SINOHYDRO CORP. who has implemented many important projects in Yemen.

Examples of the Implemented projects are as follows...

#### Taiz Flood Protection Project

One of the important projects in Taiz city, which has been implemented and accomplished by Sinohydro Company, The project was financed by the World Bank, and it has been accomplished within a short time and high quality praised by the World Bank.

#### Rehabilitation and Expansion of Sanitation Network in Hodeida

An important project in Hodeida City which was undertaken by Sinohydro Corp. and financed by World Bank for the rehabilitation and expansion of sanitation network and construction of pumping stations in the Commercial Zone and the areas around it.

#### Treatment Plant Expansion in Hodeida

This project is one of the strategic projects in the area, which has been financed by World Bank and implemented and accomplished by Sinohydro Corp.

The Plant Expansion is around 700,000 Seq. Meters with a Treatment Unit, which has used and HDPE liners from SOLMAX International that represented by Ashibami.

#### ❖ Sana'a Sanitation Network Project

This project is also carried out by Sinohydro Corp., and financed by Arab Fund for Development, which was for Sanitation Network Construction in Middle Hadda area.

#### Sanitation Network for Muckalla

This project is carried out by Sinohydro Corp. in Muckalla City and financed by the World Bank.