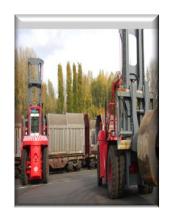

#### **CVS FERRARI COMPANY**

CVS Ferrari SrL is a Manitex International subsidiary that operates near Milan, in Italy and manufactures the most complete range of container handling equipment. CVS began its operation in 1973 in Roveleto di Cadeo (Pc), located in the northern part of Italy. Initially specialized in the production of crane-carriers, CVS obtained an important contract with the company Sumitomo in Japan for the construction and supply of 5, 6, 7- axle crane-carriers. For

Sumitomo alone CVS supplied 350 crane-carriers and has another 1500 machines operating all over the world.

As one of Ashibami best supplier, we have supplied a lot of machineries and Platforms to different part of the country; we enjoy an excellent relationship and record with the company.

#### The scope of CVS Ferrari SrL

Steel structures

Spreaders

Hydraulic cylinders

Cabins

Electrical/electronic hardware

Software for equipment management and control

Heavy machinery and light machinery of main components