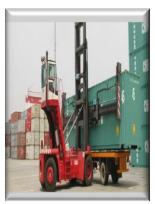

#### **CVS FERRARI COMPANY**

CVS Ferrari SrL is a Manitex International subsidiary that operates near Milan, in Italy and manufactures the most complete range of container handling equipment. CVS began its operation in 1973 in Roveleto di Cadeo (Pc), located in the northern part of Italy. Initially specialized in the production of crane-carriers, CVS obtained an important contract with the company Sumitomo in Japan for the construction and supply of 5, 6, 7- axle crane-carriers. For

Sumitomo alone CVS supplied 350 crane-carriers and has another 1500 machines operating all over the world.

As one of Ashibami best supplier, we have supplied a lot of machineries and Platforms to different part of the country; we enjoy an excellent relationship and record with the company.

#### The scope of CVS Ferrari SrL

Steel structures

Spreaders

Hydraulic cylinders

Cabins

Electrical/electronic hardware

Software for equipment management and control

Heavy machinery and light machinery of main components