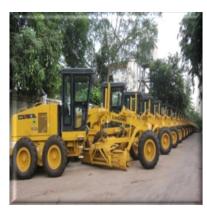

# Scope of LIUGONG

Liugoing enjoys a very wide range of products with the main production types are described below:

- > Wheel loader
- > Excavator
- > Roller
- ➤ Motor grader
- > Skid steer loader
- > Bulldozer
- > Forklift
- > Concrete