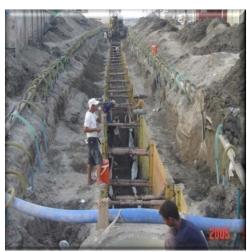

#### Rehabilitation and Expansion of Sanitation Network in Hodeida

An important project in Hodeida City which was undertaken by Sinohydro Corp. and financed by World Bank for the rehabilitation and expansion of sanitation network and construction of pumping stations in the Commercial Zone and the areas around it.

#### Treatment Plant Expansion in Hodeida

This project is one of the strategic projects in the area, which has been financed by World Bank and implemented and accomplished by Sinohydro Corp.

The Plant Expansion is around 700,000 Seq. Meters with a Treatment Unit, which has used and HDPE liners from SOLMAX International that represented by Ashibami.

#### ❖ Sana'a Sanitation Network Project

This project is also carried out by Sinohydro Corp., and financed by Arab Fund for Development, which was for Sanitation Network Construction in Middle Hadda area.

#### Sanitation Network for Muckalla

This project is carried out by Sinohydro Corp. in Muckalla City and financed by the World Bank.