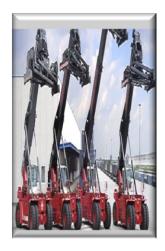

#### **CVS FERRARI COMPANY**

CVS Ferrari SrL is a Manitex International subsidiary that operates near Milan, in Italy and manufactures the most complete range of container handling equipment. CVS began its operation in 1973 in Roveleto di Cadeo (Pc), located in the northern part of Italy. Initially specialized in the production of crane-carriers, CVS obtained an important contract with the company Sumitomo in Japan for the construction and supply of 5, 6, 7- axle crane-carriers. For

Sumitomo alone CVS supplied 350 crane-carriers and has another 1500 machines operating all over the world.

As one of Ashibami best supplier, we have supplied a lot of machineries and Platforms to different part of the country; we enjoy an excellent relationship and record with the company.

#### The scope of CVS Ferrari SrL

Steel structures

Spreaders

Hydraulic cylinders

Cabins

Electrical/electronic hardware

Software for equipment management and control

Heavy machinery and light machinery of main components