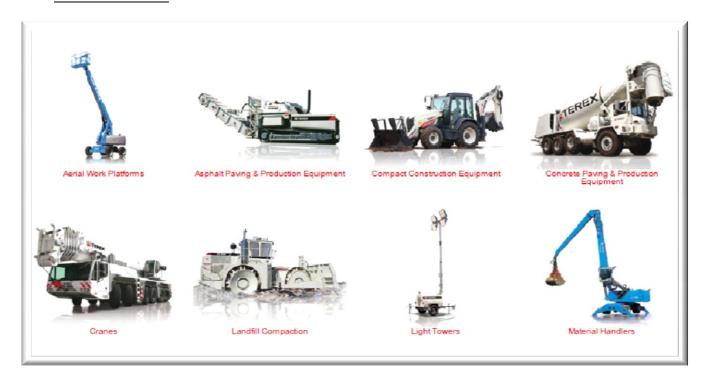

#### The scope of Terex Company includes

- \* Road Building ex( Compact equipments)
- Cranes
- ❖ Aerial work platform
- Construction (Asphalt paving + production equipments)
- ❖ Port solutions ex( Port equipments)
- Material processing ex.(Concrete paving)
- Utilities ex.(Light Towers+ Material handlers)

# Terex products