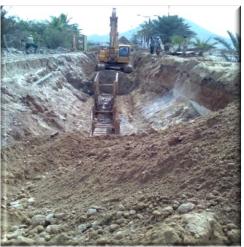

#### Taiz Flood Protection Project

One of the important projects in Taiz city, which has been implemented and accomplished by Sinohydro Company, The project was financed by the World Bank, and it has been accomplished within a short time and high quality praised by the World Bank.

#### Rehabilitation and Expansion of Sanitation Network in Hodeida

An important project in Hodeida City which was undertaken by Sinohydro Corp. and financed by World Bank for the rehabilitation and expansion of sanitation network and construction of pumping stations in the Commercial Zone and the areas around it.