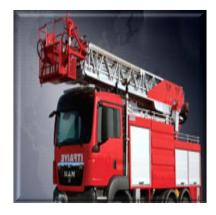

#### KATMERCILER COMPANY

Innovative, pioneer, and leader company established in 1985 for the on-board equipment sector in Turkey, with an experience over 25 years. The company has a wide product range in the sector, producing nearly 30 types of vehicles, all of which are quality certified, including fire trucks, canal jetting trucks, recovery trucks, water and fuel tankers, tanker trailers, hydraulic packer garbage trucks, cesspit emptier and garbage semi trailer, hydraulic garbage trucks, mobile workshops, articulated platforms, tippers, tipper trailer, cement cyclo trailers, cargo body with crane, cranes, low-bed trailer, sliding platforms, cabling trucks, cable traction trucks, and hook lifts. Produces civil disturbance intervention trucks (TOMA) with its production capability based on advanced technology.

#### Katmerciler product's scope:

- Fire trucks
- Environmental trucks
- Combing jetting vehicle
- Transportation trucks
- Special trucks
- Construction equipment

Ashibami corporation for Trading and general Agencies is the authorized representative and sole Agent for Katmerciler company in the Republic of Yemen, It has a very long and strong relationship with Katmerciler company in representing and Importing any products required by the Yemen market for fire fighting vehicles, Mobile clinics, Ambulances, Working Aerial platforms and any other equipments.