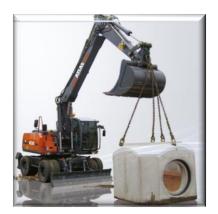

#### **CVS FERRARI COMPANY**

CVS Ferrari SrL is a Manitex International subsidiary that operates near Milan, in Italy and manufactures the most complete range of container handling equipment. CVS began its operation in 1973 in Roveleto di Cadeo (Pc), located in the northern part of Italy. Initially specialized in the production of crane-carriers, CVS obtained an important contract with the company Sumitomo in Japan for the construction and supply of 5, 6, 7- axle crane-carriers. For

Sumitomo alone CVS supplied 350 crane-carriers and has another 1500 machines operating all over the world.

As one of Ashibami best supplier, we have supplied a lot of machineries and Platforms to different part of the country; we enjoy an excellent relationship and record with the company.

#### The scope of CVS Ferrari SrL

Steel structures

Spreaders

Hydraulic cylinders

Cabins

Electrical/electronic hardware

Software for equipment management and control

Heavy machinery and light machinery of main components