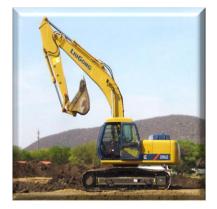

#### LIUGONG Company

LiuGong Machinery Corp. (Guangxi LiuGong Machinery Co. Ltd.) was founded in 1958 in Liuzhou, China. Based upon units sold, it's is one of the largest wheel loader manufacturers in the world. It is a company of many firsts, including being the first company in China to begin manufacturing heavy equipment and the producer of China's first modernized wheel loader in 1966. It has been integral in China's modernization and infrastructure development.

# Scope of LIUGONG

Liugoing enjoys a very wide range of products with the main production types are described below:

- > Wheel loader
- > Excavator
- > Roller
- ➤ Motor grader
- > Skid steer loader
- > Bulldozer
- > Forklift
- > Concrete